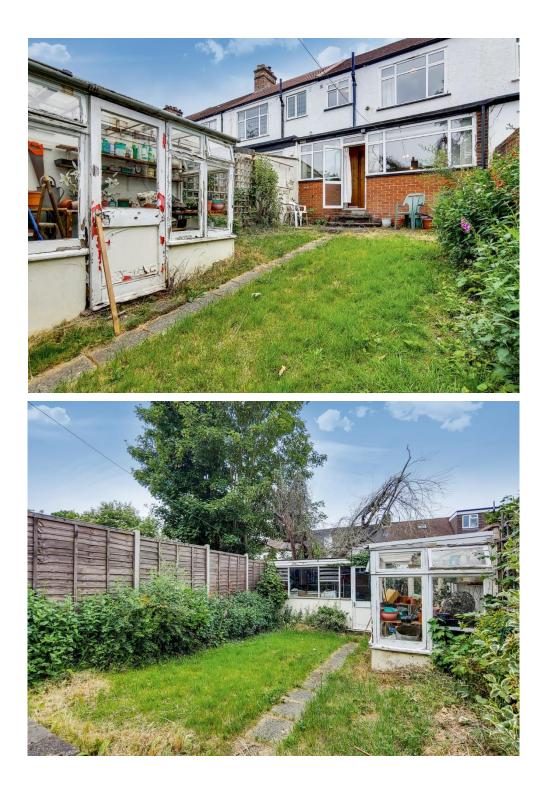

This bright & airy home is offered to the market with no onward chain and benefits from being positioned at the cul-de-sac end of the road. Whilst requiring a refurbishment this property provides ample scope to loft extend (STPP) and has potential to create off road parking for two cars (STPP)

The accommodation comprises three bedrooms, a first-floor bathroom suite, ample loft space, two separate reception rooms, a fitted kitchen with an extended dining area, and a 36' private rear garden.

Furthermore, this property sits moments from the open green spaces of South Croydon recreational grounds, is a short walk to the local Gym and is within an easy reach of a wide range of local