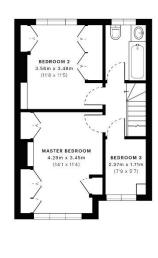

## Braemar Avenue, CR2

CAPTURE DATE 10/06/2020

LASER SCAN POINTS 45,339,044

N

lengths and widths are the maximum points of measurements captured in the scan.

- First Floor

GROSS INTERNAL ABEA (0/A)
The foogbring the property.

The accommodation comprises three bedrooms, a first-floor bathroom suite, ample loft space, two separate reception rooms, a fitted kitchen with an extended dining area, and a 36' private rear garden.

Furthermore, this property sits moments from the open green spaces of South Croydon recreational grounds, is a short walk to the local Gym and is within an easy reach of a wide range of local