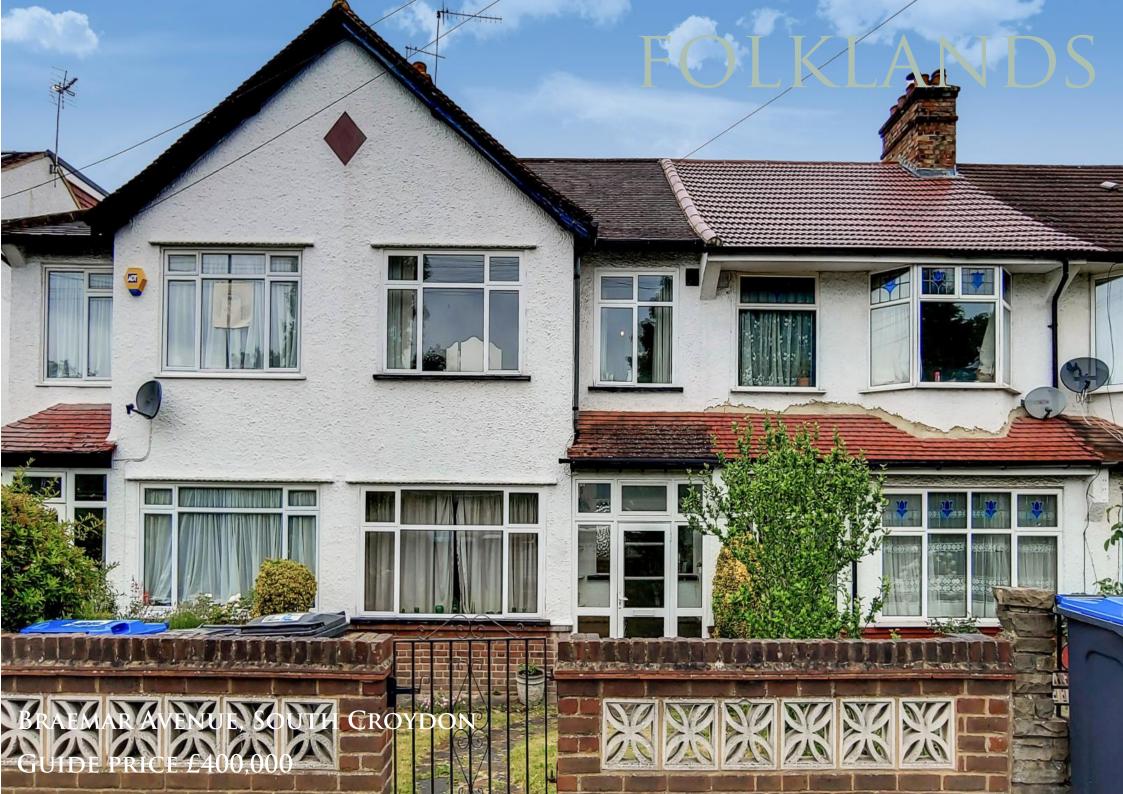

## Braemar Avenue, CR2

CAPTURE DATE 10/06/2020

LASER SCAN POINTS 45,339,044

N

lengths and widths are the maximum points of measurements captured in the scan.

- First Floor

GROSS INTERNAL ABEA (0/A)
The foogbring the property.

NET INTERNAL ABEA (0/A)
Lockdas will and asternal features,
Lockdas will and
Lockdas
Lockd

info@folklands.com - 020 8686 0002

- ✤ THREE BEDROOM TERRACE HOUSE
- CHAIN FREE
- ✤ REFURBISHMENT REQUIRED
- WESTERLY FACING REAR GARDEN
- ✤ 0.1 MILES FROM PURLEY OAKS TRAIN STATION
- ✤ 0.3 MILES FROM SANDERSTEAD TRAIN STATION
- ✤ SCOPE TO LOFT EXTEND (STPP)
- POTENTIAL FOR OFF ROAD PARKING (STPP)
- ✤ FIRST FLOOR BATHROOM
- ✤ EPC EER D

A three-bedroom period terrace house situated within this popular residential road, conveniently located moments from Purley Oaks train station & 0.3 miles from Sanderstead train station, which collectively offer frequent services to London Bridge, London Victoria and St. Pancras International.

This bright & airy home is offered to the market with no onward chain and benefits from being positioned at the cul-de-sac end of the road. Whilst requiring a refurbishment this property provides ample scope to loft extend (STPP) and has potential to create off road parking for two cars (STPP)