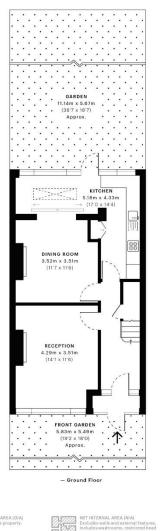

## Braemar Avenue, CR2

CAPTURE DATE 10/06/2020

LASER SCAN POINTS 45,339,044

N

lengths and widths are the maximum points of measurements captured in the scan.

- First Floor

GROSS INTERNAL ABEA (0/A)
The foogbring the property.

The accommodation comprises three bedrooms, a first-floor bathroom suite, ample loft space, two separate reception rooms, a fitted kitchen with an extended dining area, and a 36' private rear garden.

Furthermore, this property sits moments from the open green spaces of South Croydon recreational grounds, is a short walk to the local Gym and is within an easy reach of a wide range of local